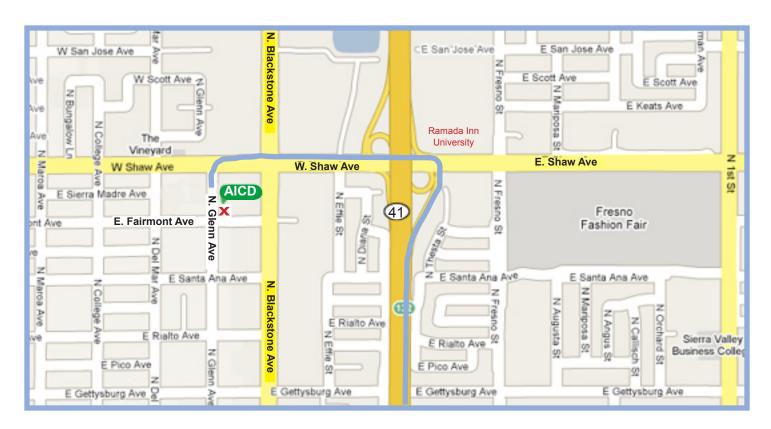

## ACADEMY OF ICE CARVING AND DESIGN

Located in the beautiful Old Fig Garden area of Fresno, California 4912 N. Glenn Ave., Fresno, California 93704

One block south of Shaw Ave • One block west of Blackstone Ave

....On the northeast corner of N. Glenn and E. Fairmont

Phone (559) 222-2192

We look forward to your visit!

Paul and Robin