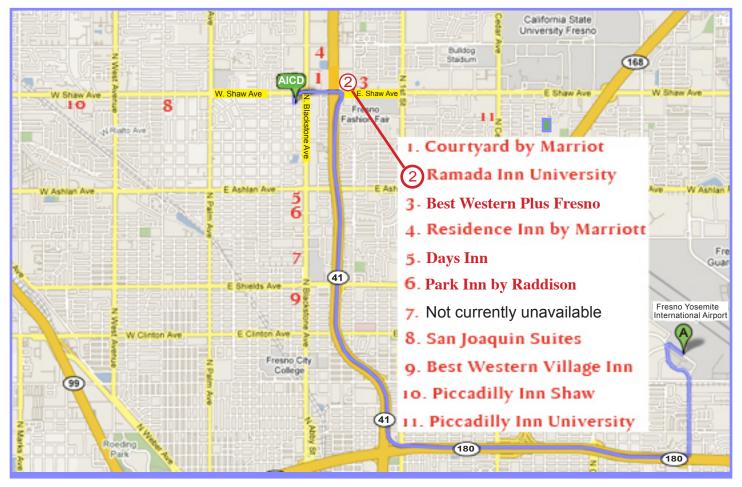

## The Highway 41 route from Fresno Yosemite International Airport is shown below with a purple line drawn from point **A** to **AICD**.

Drive time from airport is about 14 minutes (9 miles total).

## Hotel locations are shown by the red numbers above (listed in order of proximity to AICD )

- # 1. Courtyard by Marriot 0.4 miles (559) 221-6000
- # 2. Ramada Inn University 0.8 miles (559) 224-4044
- # 3. Best Western Plus Fresno 0.9 miles (559) 229-5811
- # 4. Residence Inn by Marriott 1.0 mile (559) 222-8900
- # 5. Days Inn 1.2 miles (559) 222-5641
- # 6. Park Inn by Raddison 1.6 miles (559) 226-2200)
- #7. Not currently available
- # 8. San Joaquin Suites 1.6 miles (559) 225-1309
- # 9. Best Western Village Inn 2.2 miles (559) 226-2110
- #10. Piccadilly Inn Shaw 2.3 miles (559) 226-3850
- #11. University Square Hotel 2.3 miles (559) 224-4200